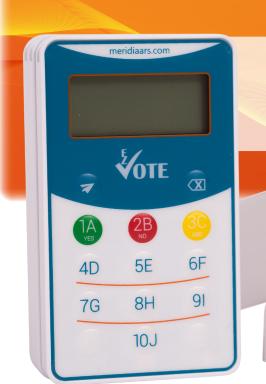

### **DISPLAY**

6-digit LCD display, 10-digit input, (L/H) 1.5"x 5/8" **Indicators:** signal strength, send & receive status, battery level, vote selection and confirmation

Actual size

## **USER INPUT**

- 12 keys. (1/A-10/J, SEND for confirmation, DEL for clear / cancel)
- All responses are time stamped to the nearest .005 second