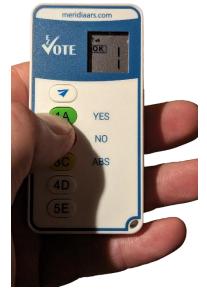

When the vote IS open, keypad will display a number, and after a short period, it will display "OK" on the screen to confirm that the vote has been received. You can resubmit the vote if you don't get the "OK" or if you want to change your mind. Only the last vote will be counted.