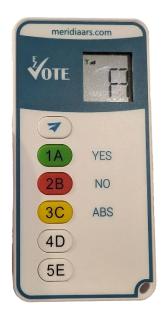

When the vote is **NOT open**, keypad will display a letter (A or B) when the buttons 1 or 2 are pushed.

You're still going to see an antenna icon in the top-left corner of the keypad. If you do not see it, exchange your keypad for a new one.