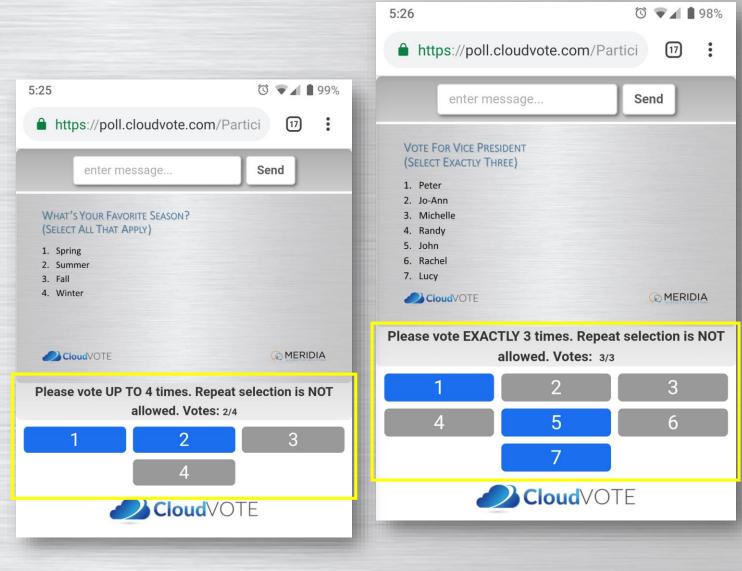

# HOW TO VOTE

- On a multi-vote slide, vote as many times as the slide rules allow
- Change your mind by de-selecting the previous answer first, then choosing a new answer