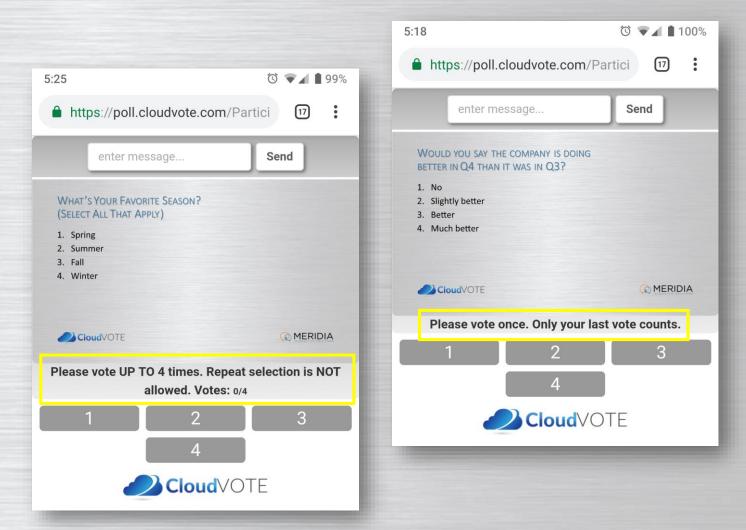

# How to Vote

- When polling is open, you will see available options as buttons under the slide thumbnail
- Vote according to the rules displayed on your screen

# HOW TO VOTE

- On a multi-vote slide, vote as many times as the slide rules allow
- Change your mind by de-selecting the previous answer first, then choosing a new answer