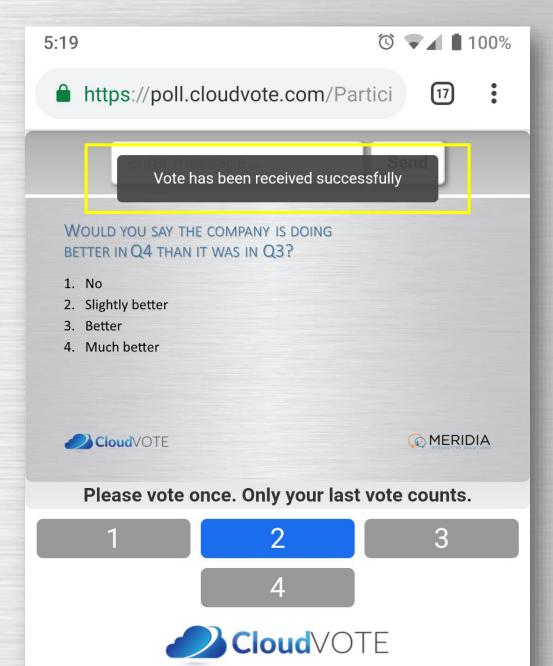

## HOW TO VOTE

- Your vote is confirmed each time you submit it
- ...even when you're just changing your mind